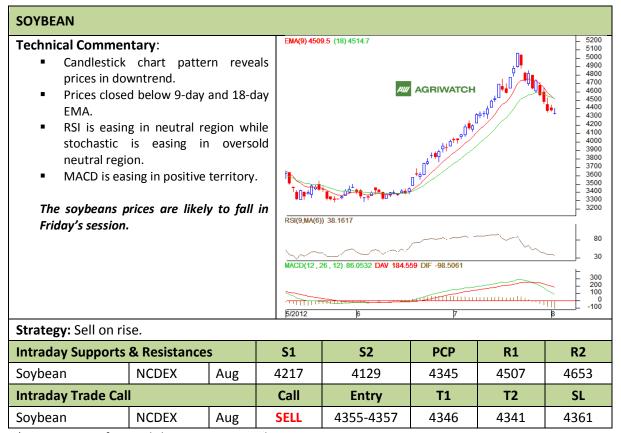

Commodity: Soybean Exchange: NCDEX Contract: Aug Expiry: Aug 20<sup>th</sup>, 2012

<sup>\*</sup> Do not carry-forward the position next day.

Commodity: Rapeseed/Mustard Exchange: NCDEX
Contract: Aug Expiry: Aug 20<sup>th</sup>, 2012