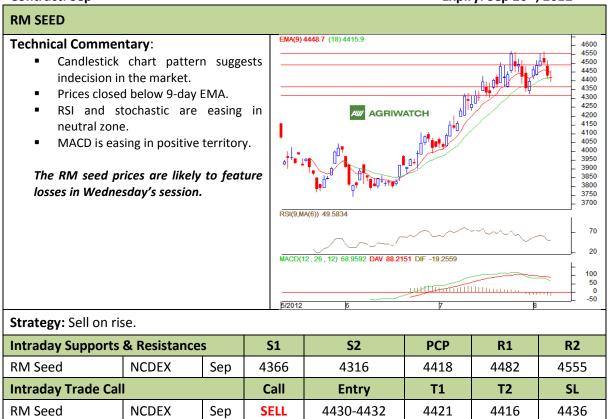

Commodity: Soybean Exchange: NCDEX Contract: Oct Expiry: Oct 20<sup>th</sup>, 2012

<sup>\*</sup> Do not carry-forward the position next day.

Commodity: Rapeseed/Mustard Exchange: NCDEX
Contract: Sep Expiry: Sep 20<sup>th</sup>, 2012

<sup>\*</sup> Do not carry-forward the position next day.