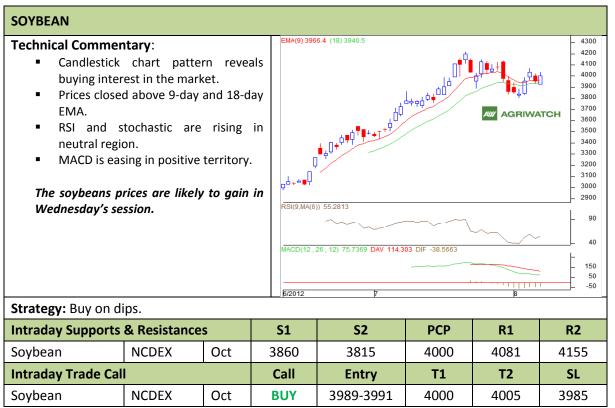

Commodity: Soybean Exchange: NCDEX Contract: Oct Expiry: Oct 20<sup>th</sup>, 2012

<sup>\*</sup> Do not carry-forward the position next day.

Commodity: Rapeseed/Mustard Exchange: NCDEX
Contract: Sep Expiry: Sep 20<sup>th</sup>, 2012