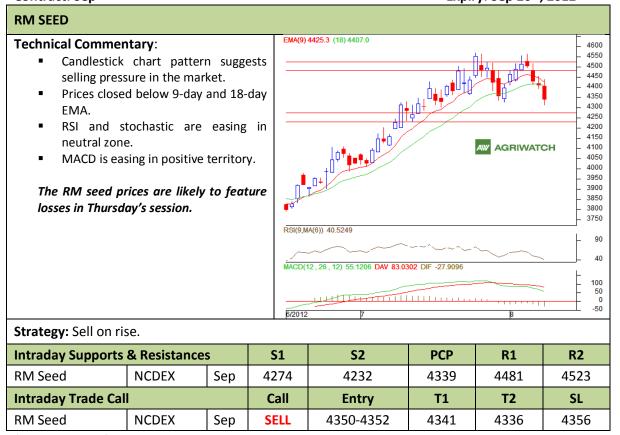

Commodity: Soybean Exchange: NCDEX Contract: Oct Expiry: Oct 20<sup>th</sup>, 2012

<sup>\*</sup> Do not carry-forward the position next day.

Commodity: Rapeseed/Mustard **Exchange: NCDEX** Expiry: Sep 20<sup>th</sup>, 2012 **Contract: Sep** 