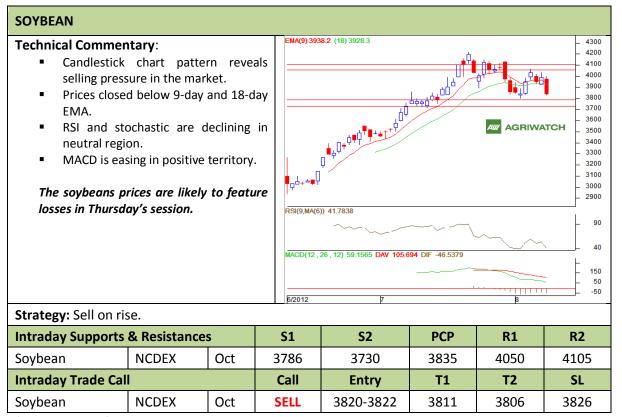

Commodity: Soybean Exchange: NCDEX Contract: Oct Expiry: Oct 20<sup>th</sup>, 2012

<sup>\*</sup> Do not carry-forward the position next day.

Commodity: Rapeseed/Mustard **Exchange: NCDEX** Expiry: Sep 20<sup>th</sup>, 2012 **Contract: Sep** 