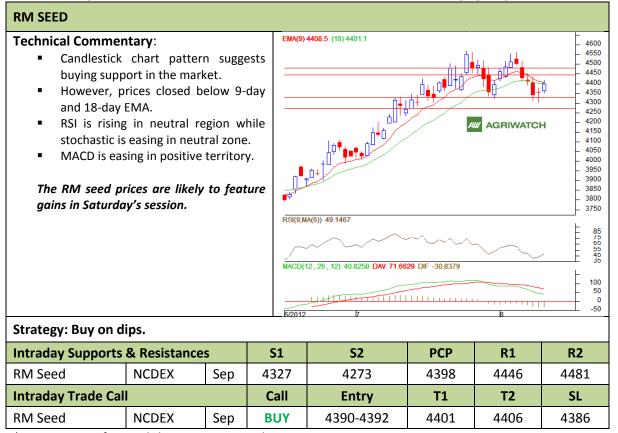

Commodity: Soybean Exchange: NCDEX Contract: Oct Expiry: Oct 20<sup>th</sup>, 2012



<sup>\*</sup> Do not carry-forward the position next day.



Commodity: Rapeseed/Mustard Exchange: NCDEX
Contract: Sep Expiry: Sep 20<sup>th</sup>, 2012



<sup>\*</sup> Do not carry-forward the position next day.

## Disclaimer

The information and opinions contained in the document have been compiled from sources believed to be reliable. The company does not warrant its accuracy, completeness and correctness. Use of data and information contained in this report is at your own risk. This document is not, and should not be construed as, an offer to sell or solicitation to buy any commodities. This document may not be reproduced, distributed or published, in whole or in part, by any recipient hereof for any purpose without prior permission from the Company. IASL and its affiliates and/or their officers, directors and employees may have positions in any commodities mentioned in this document (or in any related investment) and may from time to