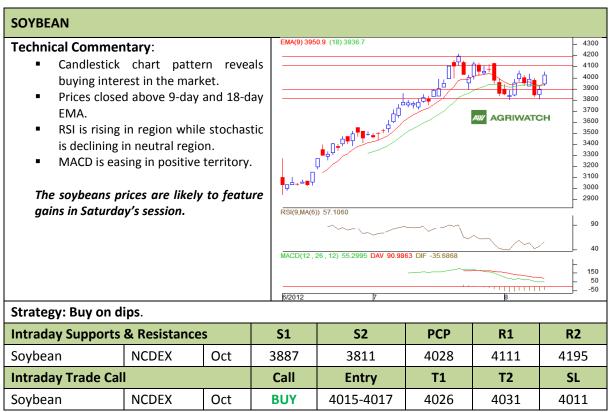

Commodity: Soybean Exchange: NCDEX Contract: Oct Expiry: Oct 20<sup>th</sup>, 2012

<sup>\*</sup> Do not carry-forward the position next day.

Commodity: Rapeseed/Mustard Exchange: NCDEX
Contract: Sep Expiry: Sep 20<sup>th</sup>, 2012