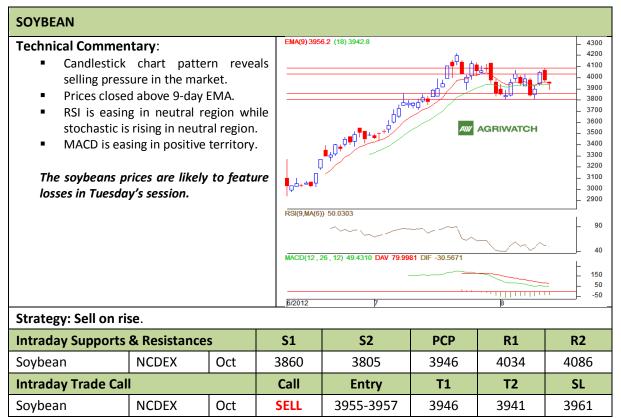

Commodity: Soybean Exchange: NCDEX Contract: Oct Expiry: Oct 20<sup>th</sup>, 2012

<sup>\*</sup> Do not carry-forward the position next day.

Commodity: Rapeseed/Mustard **Exchange: NCDEX** Expiry: Sep 20<sup>th</sup>, 2012 **Contract: Sep** 