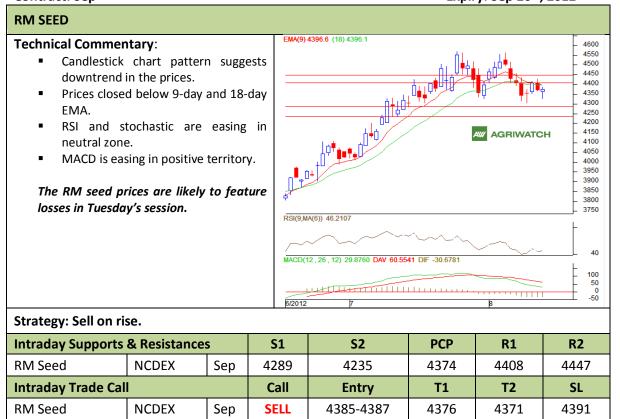

Commodity: Soybean Exchange: NCDEX Contract: Oct Expiry: Oct 20<sup>th</sup>, 2012

<sup>\*</sup> Do not carry-forward the position next day.

Commodity: Rapeseed/Mustard **Exchange: NCDEX** Expiry: Sep 20<sup>th</sup>, 2012 **Contract: Sep** 