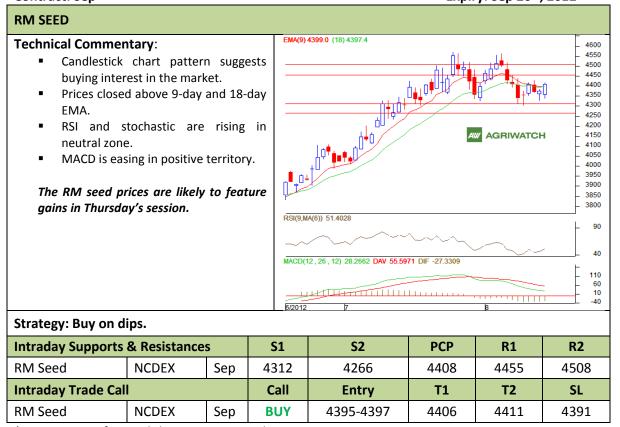

Commodity: Soybean Exchange: NCDEX Contract: Oct Expiry: Oct 20<sup>th</sup>, 2012

<sup>\*</sup> Do not carry-forward the position next day.

Commodity: Rapeseed/Mustard **Exchange: NCDEX** Expiry: Sep 20<sup>th</sup>, 2012 **Contract: Sep** 