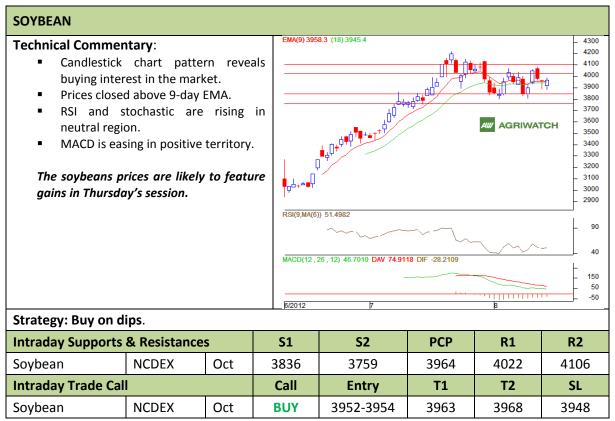

Commodity: Soybean Exchange: NCDEX Contract: Oct Expiry: Oct 20<sup>th</sup>, 2012

<sup>\*</sup> Do not carry-forward the position next day.

Commodity: Rapeseed/Mustard **Exchange: NCDEX** Expiry: Sep 20<sup>th</sup>, 2012 **Contract: Sep** 