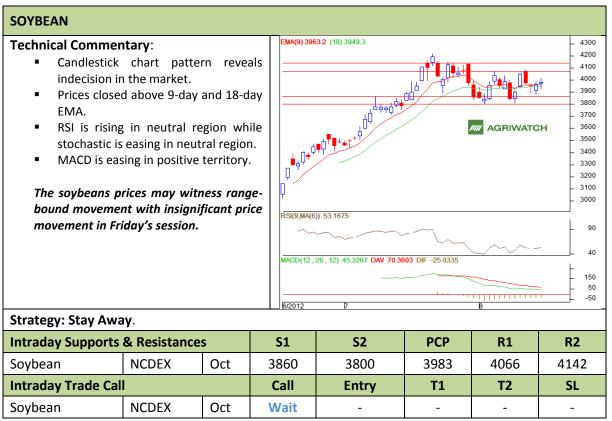

Commodity: Soybean Exchange: NCDEX Contract: Oct Expiry: Oct 20<sup>th</sup>, 2012

<sup>\*</sup> Do not carry-forward the position next day.

Commodity: Rapeseed/Mustard Exchange: NCDEX
Contract: Sep Expiry: Sep 20<sup>th</sup>, 2012