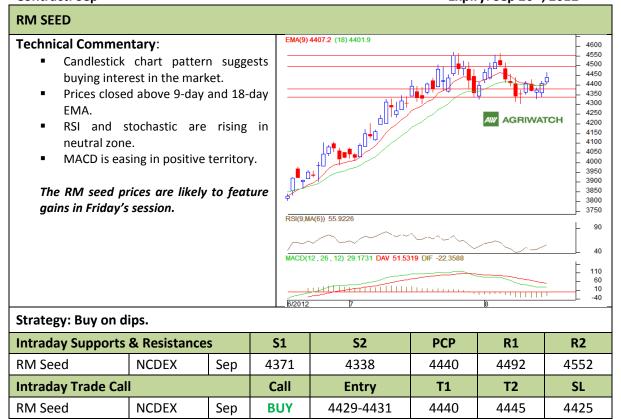

Commodity: Soybean Exchange: NCDEX Contract: Oct Expiry: Oct 20<sup>th</sup>, 2012

<sup>\*</sup> Do not carry-forward the position next day.

Commodity: Rapeseed/Mustard Exchange: NCDEX
Contract: Sep Expiry: Sep 20<sup>th</sup>, 2012

<sup>\*</sup> Do not carry-forward the position next day.