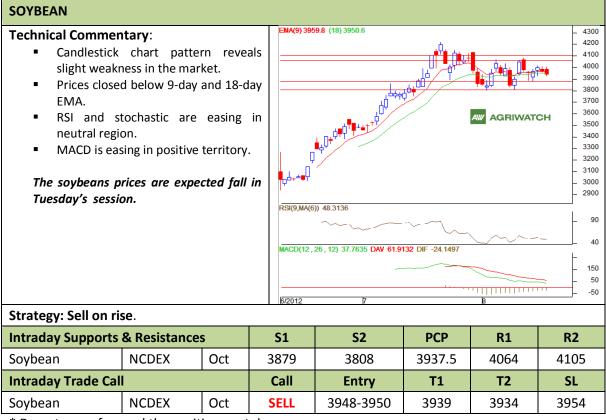

## Commodity: Soybean Contract: Oct

Exchange: NCDEX Expiry: Oct 20<sup>th</sup>, 2012

\* Do not carry-forward the position next day.