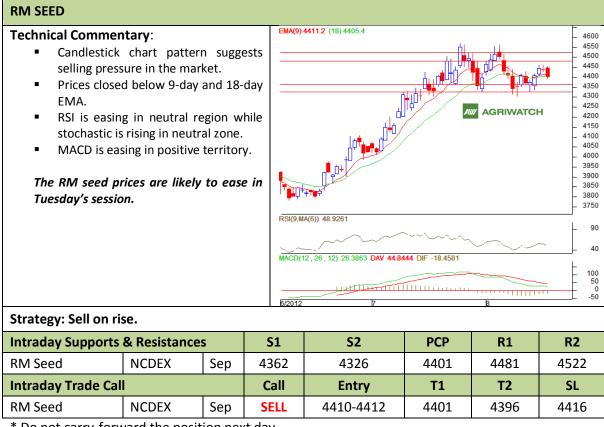

### Commodity: Rapeseed/Mustard Contract: Sep

### Exchange: NCDEX Expiry: Sep 20<sup>th</sup>, 2012

\* Do not carry-forward the position next day.