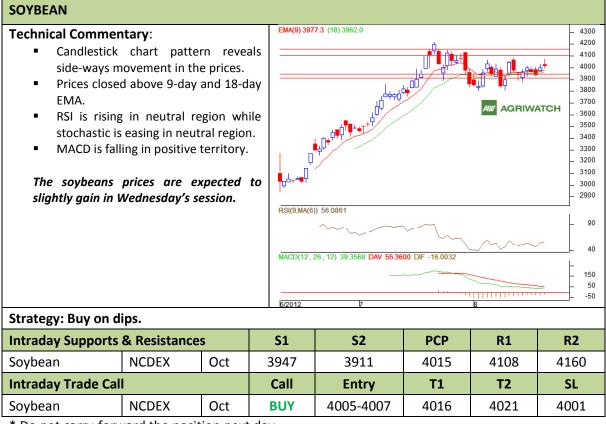

### Commodity: Soybean Contract: Oct

Exchange: NCDEX Expiry: Oct 20<sup>th</sup>, 2012

\* Do not carry-forward the position next day.