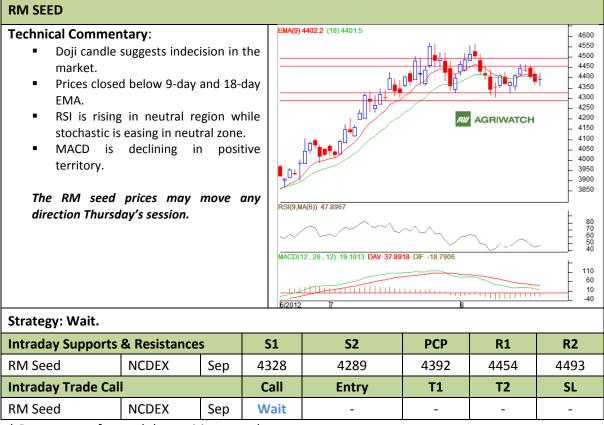

### Commodity: Rapeseed/Mustard Contract: Sep

### Exchange: NCDEX Expiry: Sep 20<sup>th</sup>, 2012

\* Do not carry-forward the position next day.