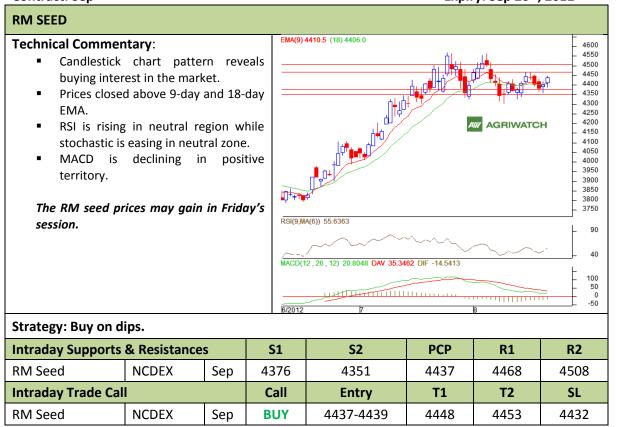

Commodity: Soybean Exchange: NCDEX Contract: Oct Expiry: Oct 20<sup>th</sup>, 2012

<sup>\*</sup> Do not carry-forward the position next day.

Commodity: Rapeseed/Mustard Exchange: NCDEX
Contract: Sep Expiry: Sep 20<sup>th</sup>, 2012

<sup>\*</sup> Do not carry-forward the position next day.