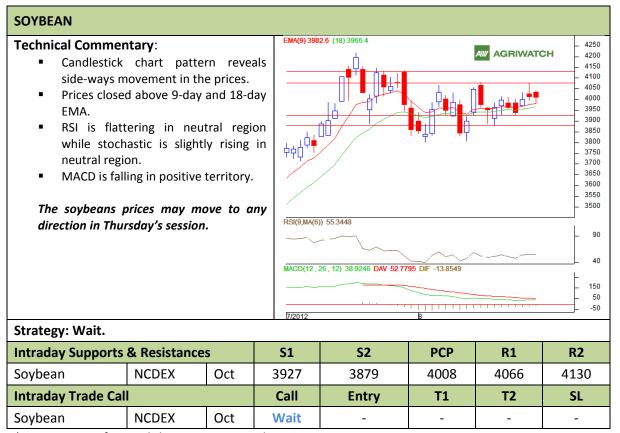

Commodity: Soybean Exchange: NCDEX Contract: Oct Expiry: Oct 20<sup>th</sup>, 2012

<sup>\*</sup> Do not carry-forward the position next day.

Commodity: Rapeseed/Mustard Exchange: NCDEX
Contract: Sep Expiry: Sep 20<sup>th</sup>, 2012