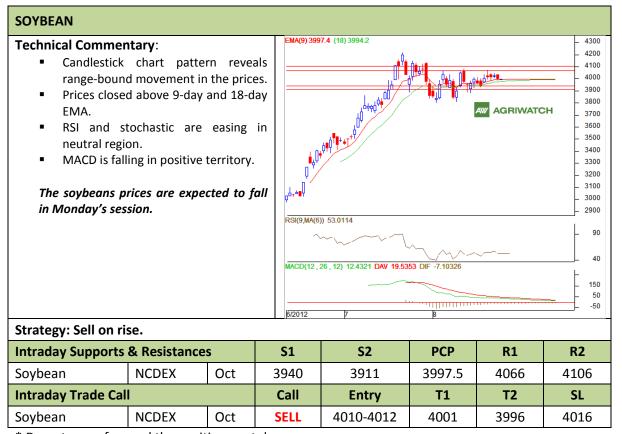

Commodity: Soybean Exchange: NCDEX Contract: Oct Expiry: Oct 20<sup>th</sup>, 2012

<sup>\*</sup> Do not carry-forward the position next day.

Commodity: Rapeseed/Mustard Exchange: NCDEX
Contract: Sep Expiry: Sep 20<sup>th</sup>, 2012