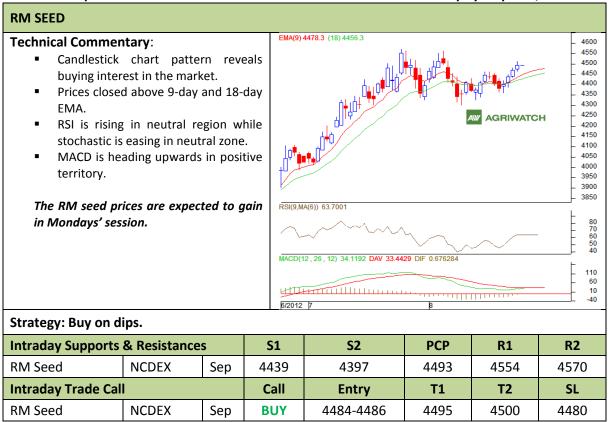

Commodity: Soybean Exchange: NCDEX Contract: Oct Expiry: Oct 20<sup>th</sup>, 2012

<sup>\*</sup> Do not carry-forward the position next day.

Commodity: Rapeseed/Mustard Exchange: NCDEX
Contract: Sep Expiry: Sep 20<sup>th</sup>, 2012

<sup>\*</sup> Do not carry-forward the position next day.