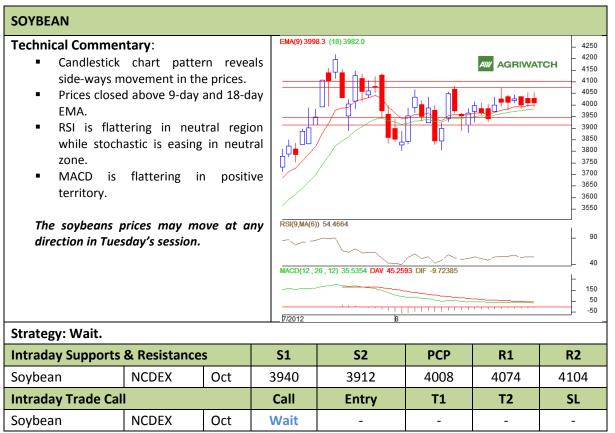

Commodity: Soybean Exchange: NCDEX Contract: Oct Expiry: Oct 20<sup>th</sup>, 2012

<sup>\*</sup> Do not carry-forward the position next day.

Commodity: Rapeseed/Mustard Exchange: NCDEX
Contract: Sep Expiry: Sep 20<sup>th</sup>, 2012