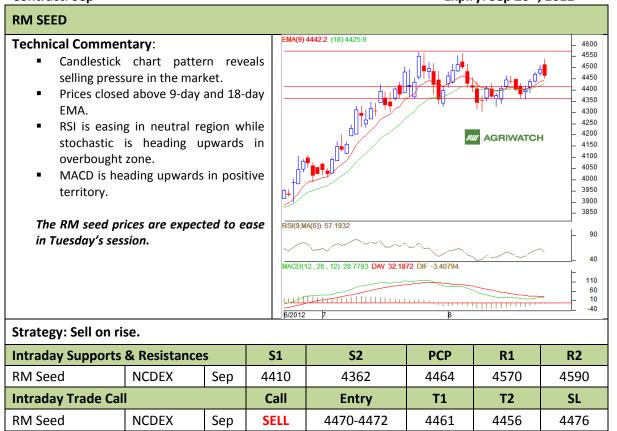

Commodity: Soybean Exchange: NCDEX Contract: Oct Expiry: Oct 20<sup>th</sup>, 2012

<sup>\*</sup> Do not carry-forward the position next day.

Commodity: Rapeseed/Mustard Exchange: NCDEX
Contract: Sep Expiry: Sep 20<sup>th</sup>, 2012

<sup>\*</sup> Do not carry-forward the position next day.