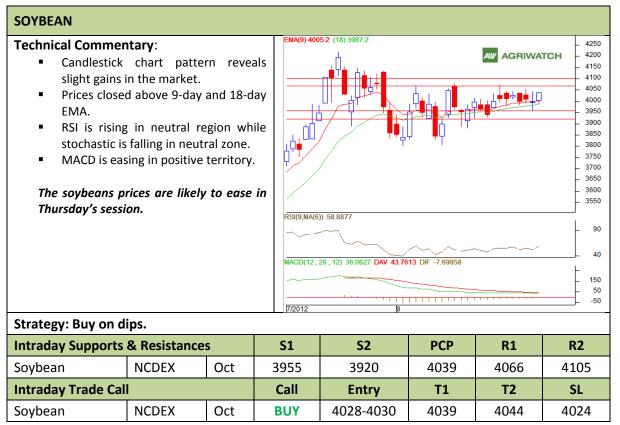

Commodity: Soybean Exchange: NCDEX Contract: Oct Expiry: Oct 20<sup>th</sup>, 2012

<sup>\*</sup> Do not carry-forward the position next day.

Commodity: Rapeseed/Mustard Exchange: NCDEX
Contract: Sep Expiry: Sep 20<sup>th</sup>, 2012