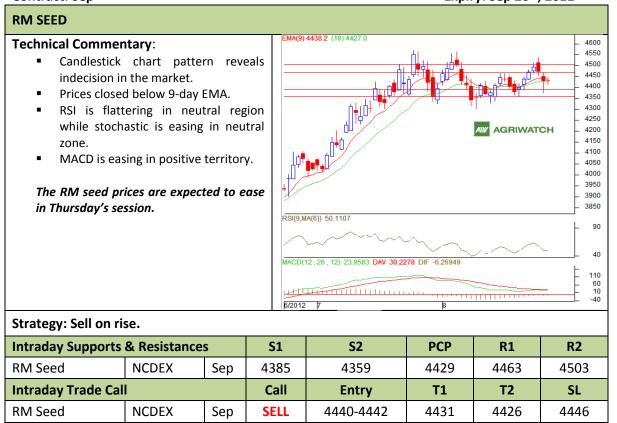

Commodity: Soybean Exchange: NCDEX Contract: Oct Expiry: Oct 20<sup>th</sup>, 2012

<sup>\*</sup> Do not carry-forward the position next day.

Commodity: Rapeseed/Mustard Exchange: NCDEX
Contract: Sep Expiry: Sep 20<sup>th</sup>, 2012

<sup>\*</sup> Do not carry-forward the position next day.