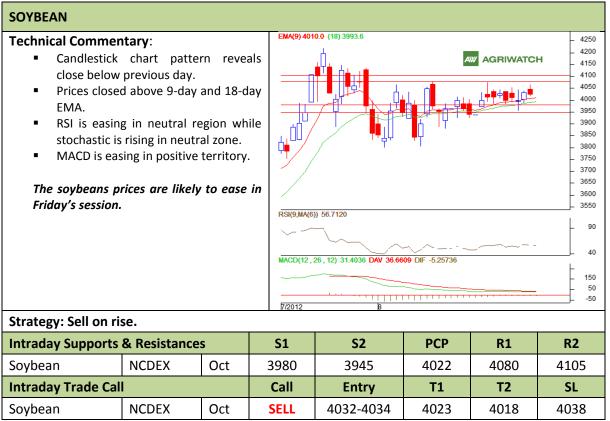

Commodity: Soybean Exchange: NCDEX Contract: Oct Expiry: Oct 20<sup>th</sup>, 2012

<sup>\*</sup> Do not carry-forward the position next day.

Commodity: Rapeseed/Mustard Exchange: NCDEX
Contract: Sep Expiry: Sep 20<sup>th</sup>, 2012