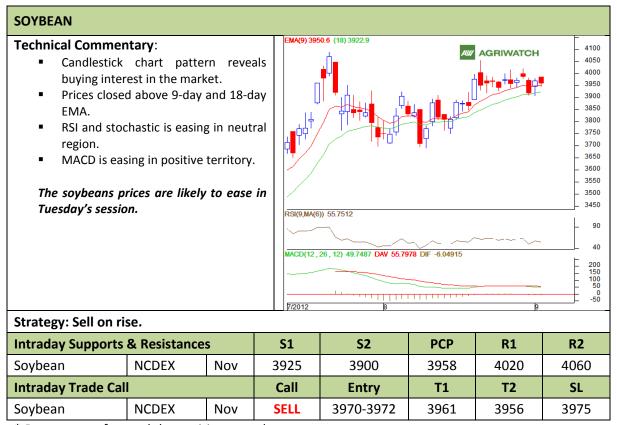

Commodity: Soybean Exchange: NCDEX
Contract: Nov Expiry: Nov 20<sup>th</sup>, 2012

<sup>\*</sup> Do not carry-forward the position next day.

Commodity: Rapeseed/Mustard Exchange: NCDEX Contract: Oct Expiry: Oct 20<sup>th</sup>, 2012