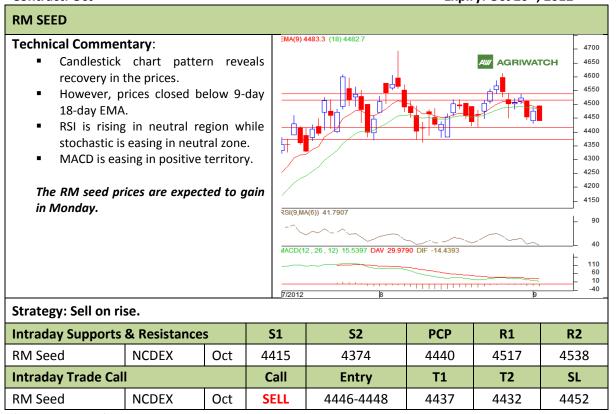

Commodity: Soybean Exchange: NCDEX
Contract: Nov Expiry: Nov 20<sup>th</sup>, 2012

<sup>\*</sup> Do not carry-forward the position next day.

Commodity: Rapeseed/Mustard Exchange: NCDEX Contract: Oct Expiry: Oct 20<sup>th</sup>, 2012

<sup>\*</sup> Do not carry-forward the position next day.