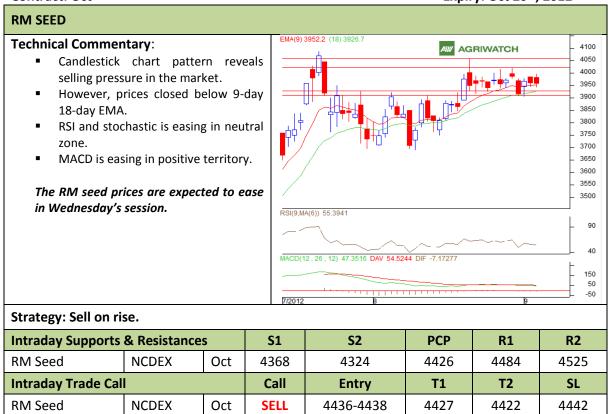

Commodity: Soybean Exchange: NCDEX
Contract: Nov Expiry: Nov 20<sup>th</sup>, 2012

<sup>\*</sup> Do not carry-forward the position next day.

Commodity: Rapeseed/Mustard Exchange: NCDEX Contract: Oct Expiry: Oct 20<sup>th</sup>, 2012

<sup>\*</sup> Do not carry-forward the position next day.