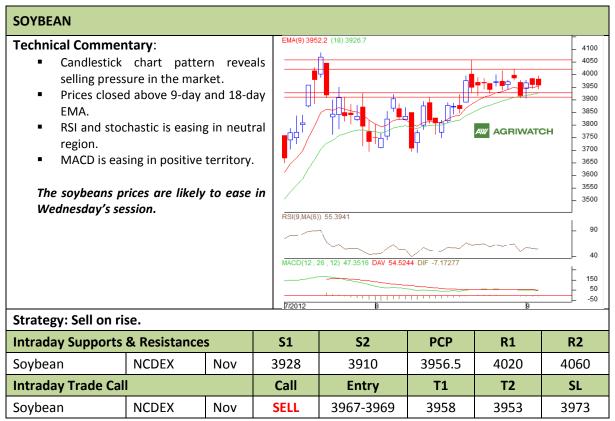

Commodity: Soybean Exchange: NCDEX
Contract: Nov Expiry: Nov 20<sup>th</sup>, 2012

<sup>\*</sup> Do not carry-forward the position next day.

Commodity: Rapeseed/Mustard Exchange: NCDEX Contract: Oct Expiry: Oct 20<sup>th</sup>, 2012