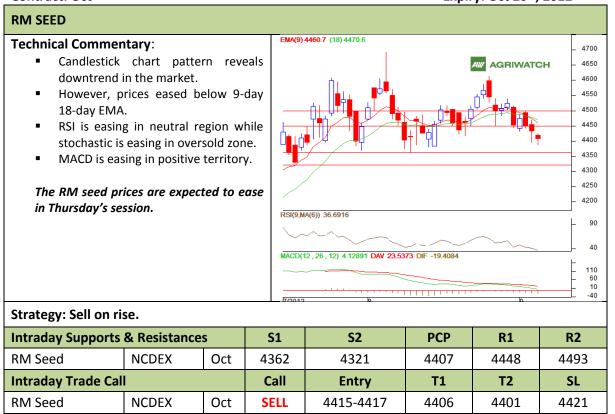

Commodity: Soybean Exchange: NCDEX
Contract: Nov Expiry: Nov 20<sup>th</sup>, 2012

<sup>\*</sup> Do not carry-forward the position next day.

Commodity: Rapeseed/Mustard Exchange: NCDEX
Contract: Oct Expiry: Oct 20<sup>th</sup>, 2012