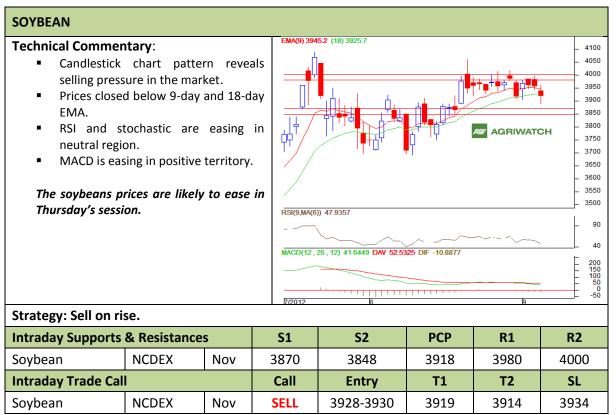

Commodity: Soybean Exchange: NCDEX
Contract: Nov Expiry: Nov 20<sup>th</sup>, 2012

<sup>\*</sup> Do not carry-forward the position next day.

Commodity: Rapeseed/Mustard Exchange: NCDEX
Contract: Oct Expiry: Oct 20<sup>th</sup>, 2012