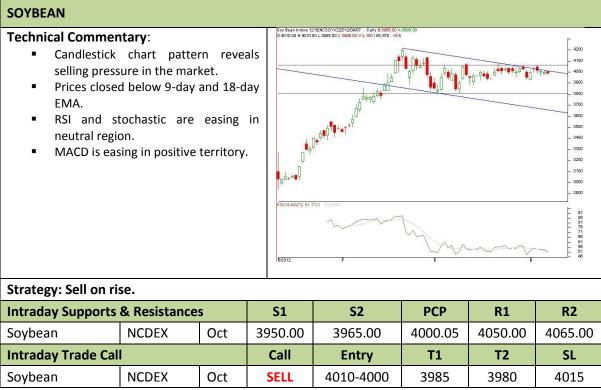

## Commodity: Soybean Contract: Oct

## Exchange: NCDEX Expiry: Oct 20<sup>th</sup>, 2012

\* Do not carry-forward the position next day.