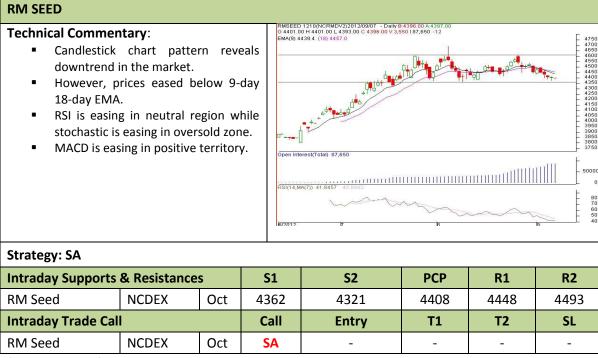

## Commodity: Rapeseed/Mustard Contract: Oct

#### Exchange: NCDEX Expiry: Oct 20<sup>th</sup>, 2012

\* Do not carry-forward the position next day.