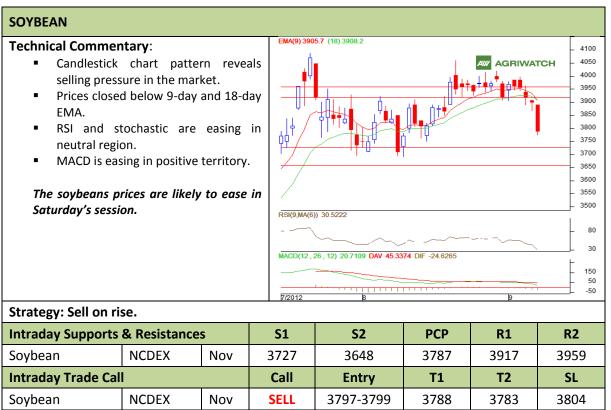

Commodity: Soybean Exchange: NCDEX Contract: Nov Expiry: Nov 20<sup>th</sup>, 2012

<sup>\*</sup> Do not carry-forward the position next day.

Commodity: Rapeseed/Mustard Exchange: NCDEX
Contract: Oct Expiry: Oct 20<sup>th</sup>, 2012