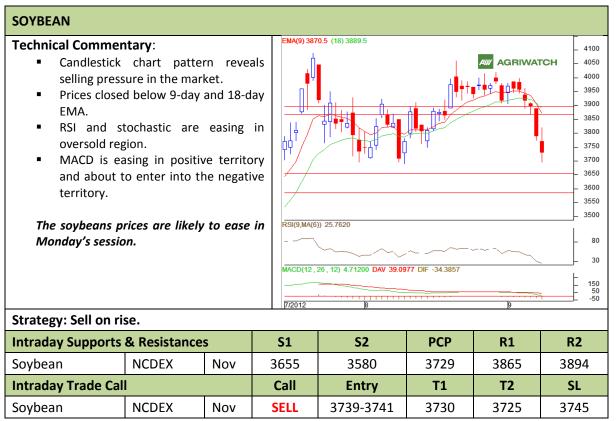

Commodity: Soybean Exchange: NCDEX Contract: Nov Expiry: Nov 20<sup>th</sup>, 2012

<sup>\*</sup> Do not carry-forward the position next day.

Commodity: Rapeseed/Mustard Exchange: NCDEX
Contract: Oct Expiry: Oct 20<sup>th</sup>, 2012