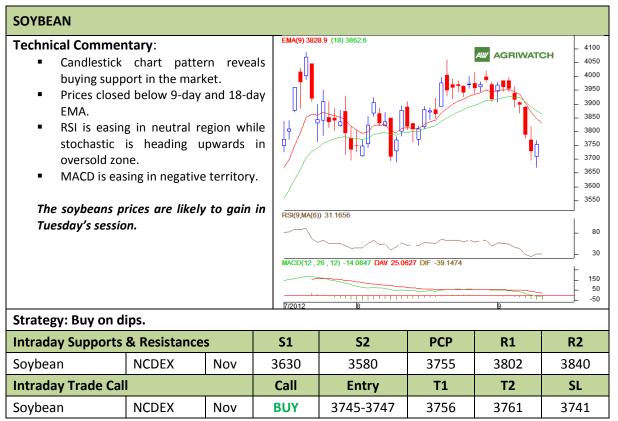

Commodity: Soybean Exchange: NCDEX
Contract: Nov Expiry: Nov 20<sup>th</sup>, 2012

<sup>\*</sup> Do not carry-forward the position next day.

Commodity: Rapeseed/Mustard **Exchange: NCDEX** Expiry: Oct 20<sup>th</sup>, 2012 **Contract: Oct** 