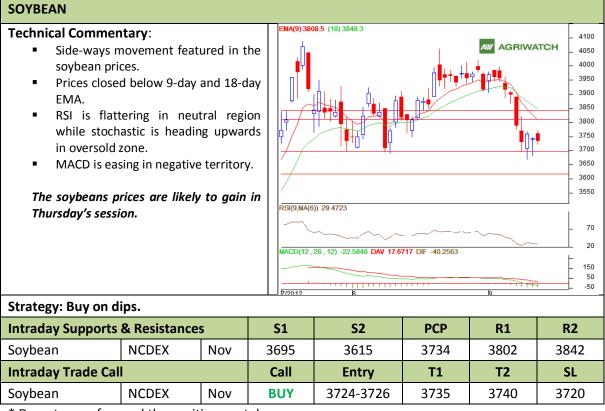

# AW AGRIWATCH

### Commodity: Soybean Contract: Nov

### Exchange: NCDEX Expiry: Nov 20<sup>th</sup>, 2012

\* Do not carry-forward the position next day.