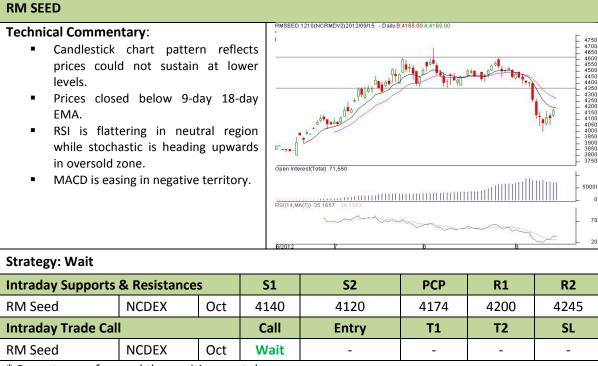

## **Commodity: Rapeseed/Mustard Contract: Oct**

#### Exchange: NCDEX Expiry: Oct 20<sup>th</sup>, 2012

\* Do not carry-forward the position next day.