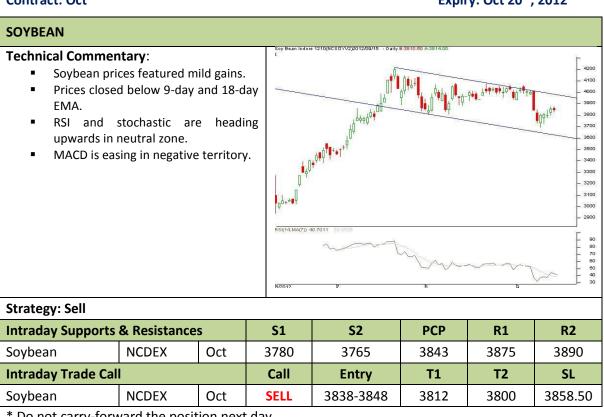

## **Commodity: Soybean Contract: Oct**

## Exchange: NCDEX Expiry: Oct 20<sup>th</sup>, 2012

\* Do not carry-forward the position next day.