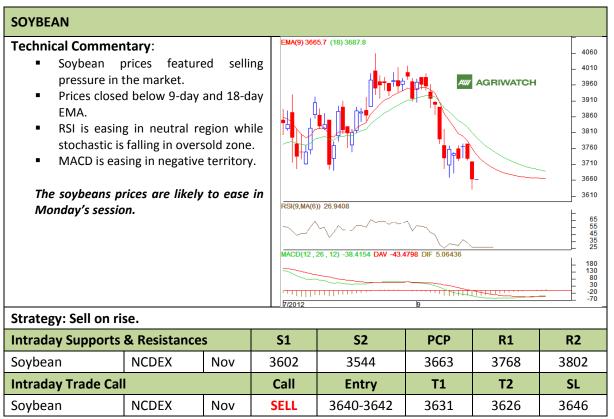

Commodity: Soybean Exchange: NCDEX Contract: Nov Expiry: Nov 20<sup>th</sup>, 2012

<sup>\*</sup> Do not carry-forward the position next day.

Commodity: Rapeseed/Mustard **Exchange: NCDEX Expiry: Oct 20<sup>th</sup>, 2012 Contract: Oct** 