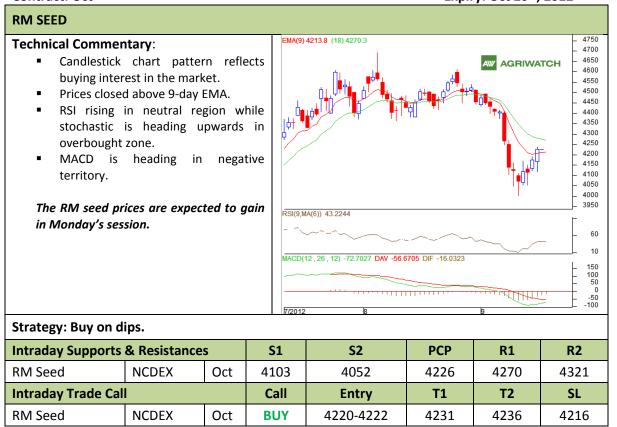

Commodity: Soybean Exchange: NCDEX Contract: Nov Expiry: Nov 20<sup>th</sup>, 2012

<sup>\*</sup> Do not carry-forward the position next day.

Commodity: Rapeseed/Mustard **Exchange: NCDEX Expiry: Oct 20<sup>th</sup>, 2012 Contract: Oct** 