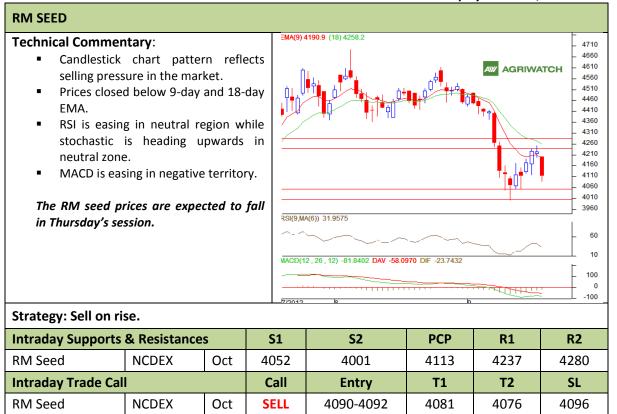

Commodity: Soybean Exchange: NCDEX
Contract: Nov Expiry: Nov 20<sup>th</sup>, 2012

<sup>\*</sup> Do not carry-forward the position next day.

Commodity: Rapeseed/Mustard Exchange: NCDEX
Contract: Oct Expiry: Oct 20<sup>th</sup>, 2012