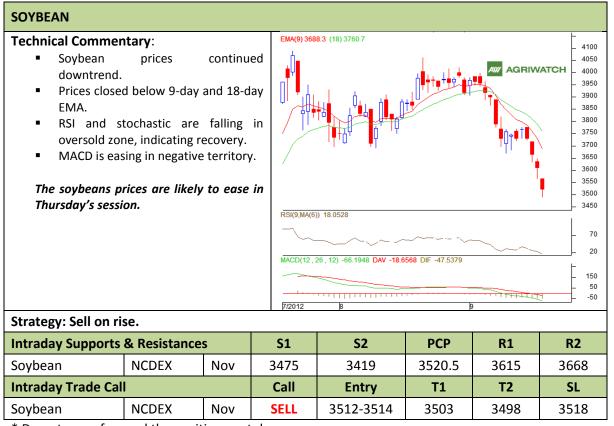

Commodity: Soybean Exchange: NCDEX
Contract: Nov Expiry: Nov 20<sup>th</sup>, 2012

<sup>\*</sup> Do not carry-forward the position next day.

Commodity: Rapeseed/Mustard Exchange: NCDEX
Contract: Oct Expiry: Oct 20<sup>th</sup>, 2012