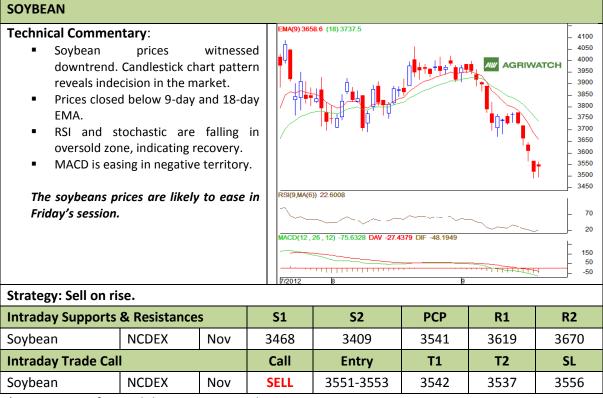

### Commodity: Soybean Contract: Nov

Exchange: NCDEX Expiry: Nov 20<sup>th</sup>, 2012

\* Do not carry-forward the position next day.