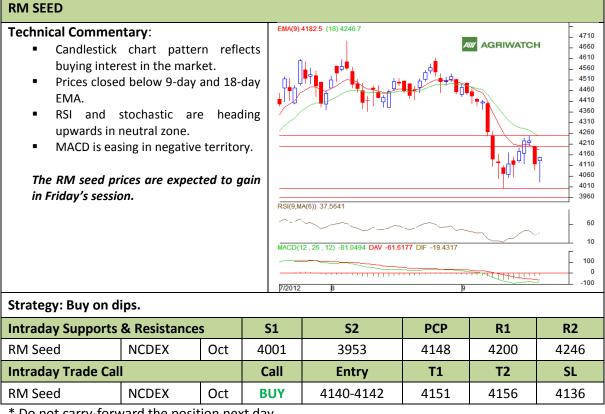

## **Commodity: Rapeseed/Mustard Contract: Oct**

#### Exchange: NCDEX Expiry: Oct 20<sup>th</sup>, 2012

\* Do not carry-forward the position next day.