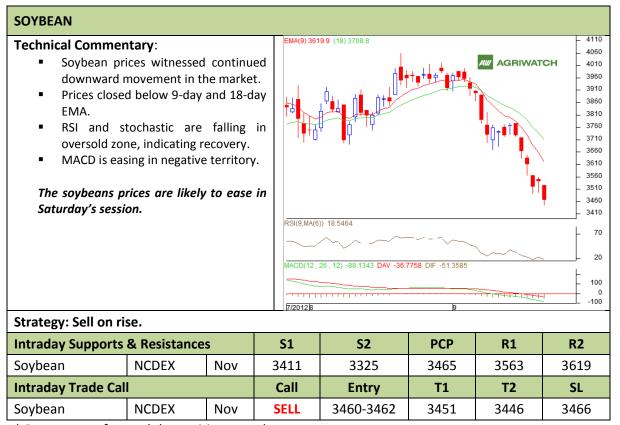

Commodity: Soybean Exchange: NCDEX Contract: Nov Expiry: Nov 20<sup>th</sup>, 2012

<sup>\*</sup> Do not carry-forward the position next day.

Commodity: Rapeseed/Mustard Exchange: NCDEX
Contract: Oct Expiry: Oct 20<sup>th</sup>, 2012