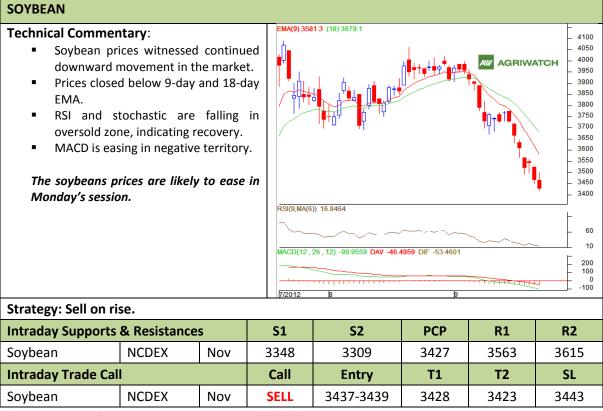

## Commodity: Soybean Contract: Nov

Exchange: NCDEX Expiry: Nov 20<sup>th</sup>, 2012

\* Do not carry-forward the position next day.