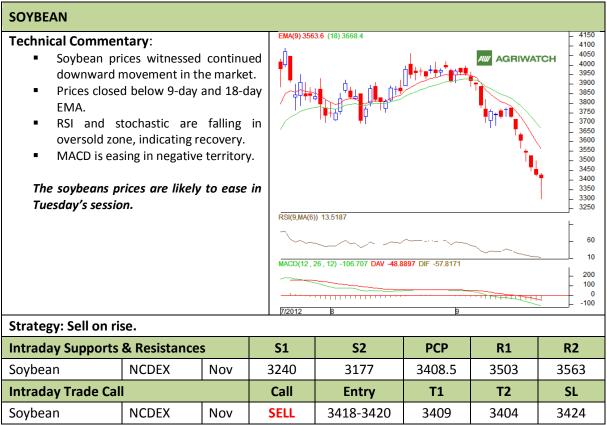

Commodity: Soybean Exchange: NCDEX Contract: Nov Expiry: Nov 20<sup>th</sup>, 2012

<sup>\*</sup> Do not carry-forward the position next day.

Commodity: Rapeseed/Mustard Exchange: NCDEX
Contract: Oct Expiry: Oct 20<sup>th</sup>, 2012