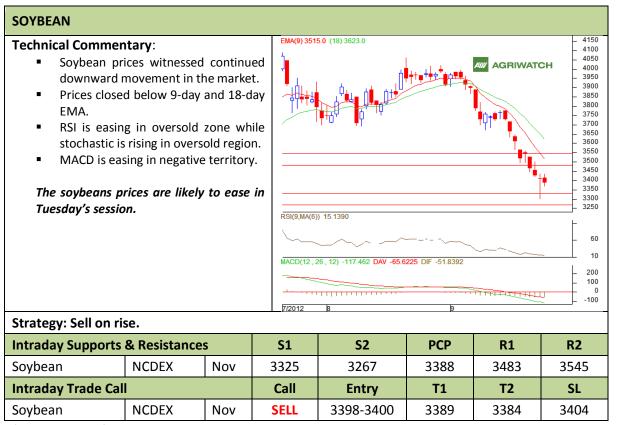

Commodity: Soybean Exchange: NCDEX Contract: Nov Expiry: Nov 20<sup>th</sup>, 2012

<sup>\*</sup> Do not carry-forward the position next day.

Commodity: Rapeseed/Mustard Exchange: NCDEX
Contract: Oct Expiry: Oct 20<sup>th</sup>, 2012