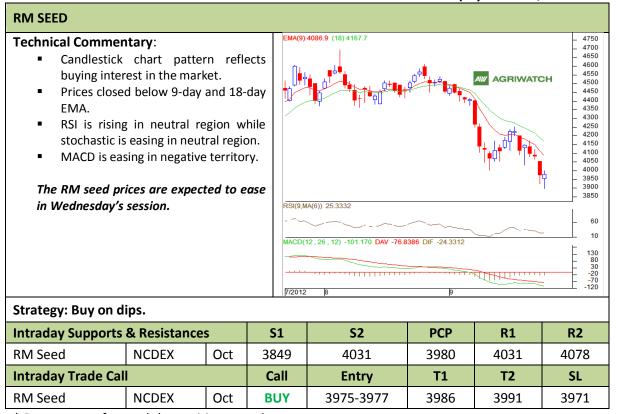

Commodity: Soybean Exchange: NCDEX Contract: Nov Expiry: Nov 20<sup>th</sup>, 2012

<sup>\*</sup> Do not carry-forward the position next day.

Commodity: Rapeseed/Mustard Exchange: NCDEX
Contract: Oct Expiry: Oct 20<sup>th</sup>, 2012

<sup>\*</sup> Do not carry-forward the position next day.