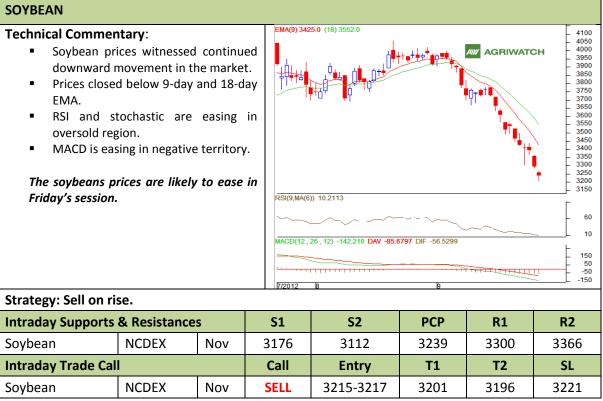

#### Exchange: NCDEX Expiry: Nov 20<sup>th</sup>, 2012

\* Do not carry-forward the position next day.