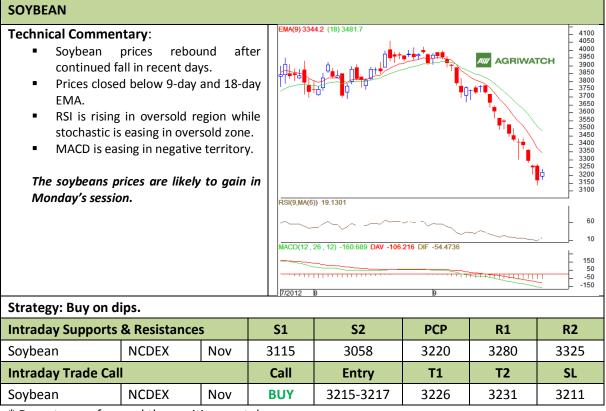

### Commodity: Soybean Contract: Nov

### Exchange: NCDEX Expiry: Nov 20<sup>th</sup>, 2012

\* Do not carry-forward the position next day.