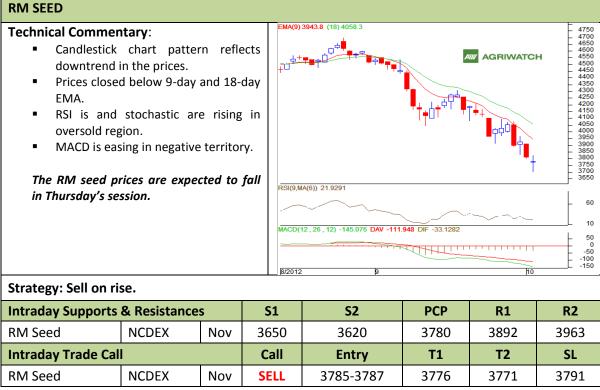

## Commodity: Rapeseed/Mustard Contract: Nov

#### Exchange: NCDEX Expiry: Nov 20<sup>th</sup>, 2012

\* Do not carry-forward the position next day.