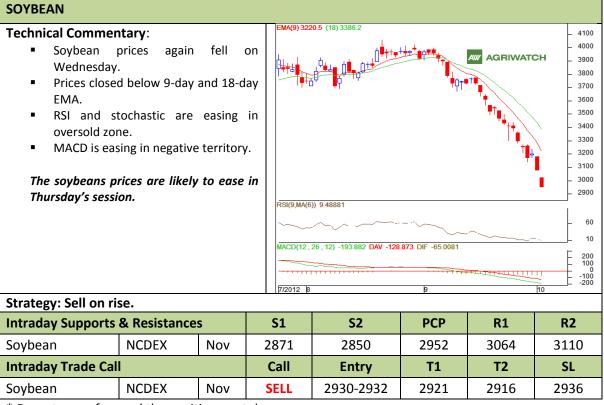

### Commodity: Soybean Contract: Nov

### Exchange: NCDEX Expiry: Nov 20<sup>th</sup>, 2012

\* Do not carry-forward the position next day.