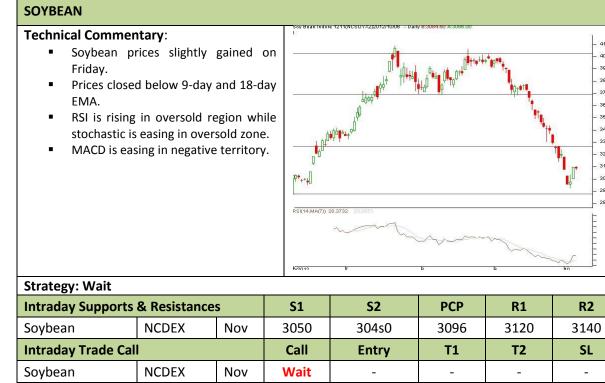

### Commodity: Soybean Contract: Nov

### Exchange: NCDEX Expiry: Nov 20<sup>th</sup>, 2012

\* Do not carry-forward the position next day.