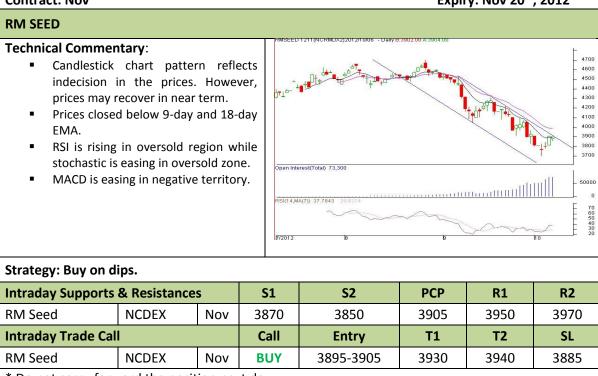

## Commodity: Rapeseed/Mustard Contract: Nov

#### Exchange: NCDEX Expiry: Nov 20<sup>th</sup>, 2012

\* Do not carry-forward the position next day.