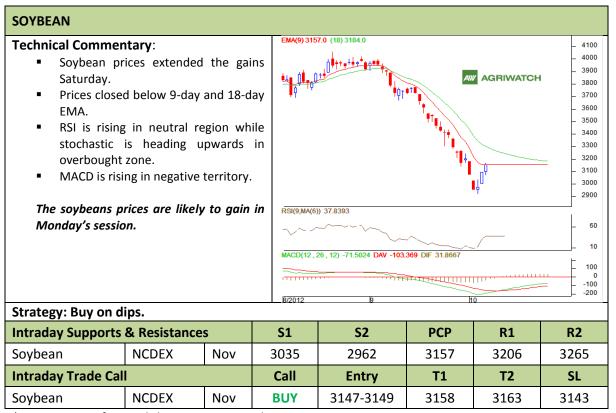

Commodity: Soybean Exchange: NCDEX Contract: Nov Expiry: Nov 20<sup>th</sup>, 2012

<sup>\*</sup> Do not carry-forward the position next day.

Commodity: Rapeseed/Mustard Exchange: NCDEX
Contract: Nov Expiry: Nov 20<sup>th</sup>, 2012