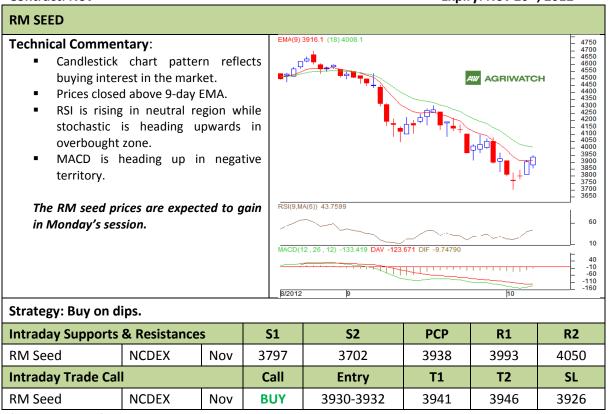

Commodity: Soybean Exchange: NCDEX Contract: Nov Expiry: Nov 20<sup>th</sup>, 2012



<sup>\*</sup> Do not carry-forward the position next day.



Commodity: Rapeseed/Mustard Exchange: NCDEX
Contract: Nov Expiry: Nov 20<sup>th</sup>, 2012



<sup>\*</sup> Do not carry-forward the position next day.

## Disclaimer

The information and opinions contained in the document have been compiled from sources believed to be reliable. The company does not warrant its accuracy, completeness and correctness. Use of data and information contained in this report is at your own risk. This document is not, and should not be construed as, an offer to sell or solicitation to buy any commodities. This document may not be reproduced, distributed or published, in whole or in part, by any recipient hereof for any purpose without prior permission from the Company. IASL and its affiliates and/or their officers, directors and employees may have positions in any commodities mentioned in this document (or in any related investment) and may from time to