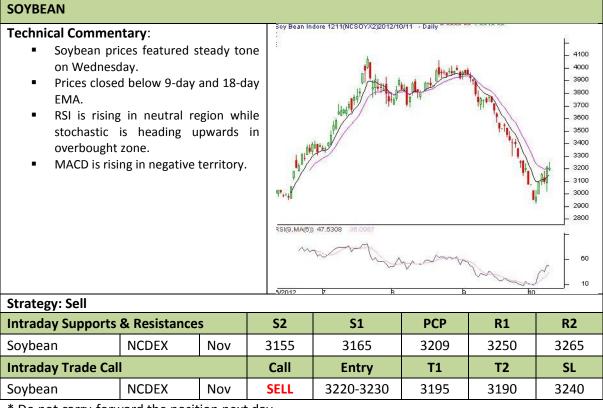

## Commodity: Soybean Contract: Nov

## Exchange: NCDEX Expiry: Nov 20<sup>th</sup>, 2012

\* Do not carry-forward the position next day.