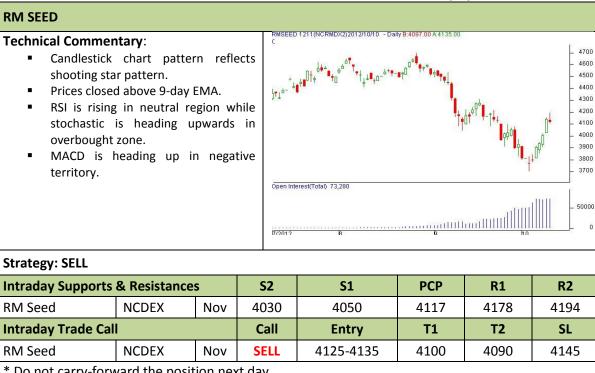

### **Commodity: Rapeseed/Mustard Contract: Nov**

### Exchange: NCDEX Expiry: Nov 20<sup>th</sup>, 2012

\* Do not carry-forward the position next day.