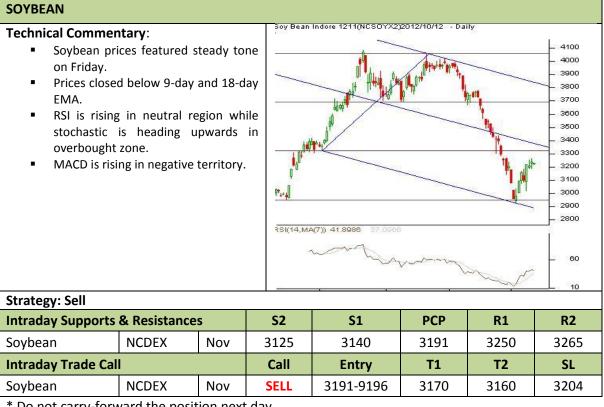

## **Commodity: Soybean Contract: Nov**

# Exchange: NCDEX Expiry: Nov 20<sup>th</sup>, 2012

\* Do not carry-forward the position next day.