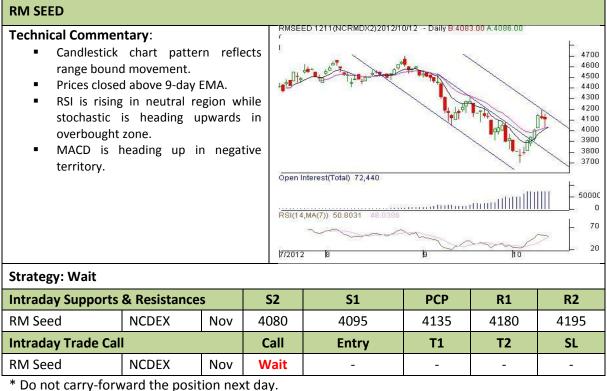

### **Commodity: Rapeseed/Mustard Contract: Nov**

### Exchange: NCDEX Expiry: Nov 20<sup>th</sup>, 2012