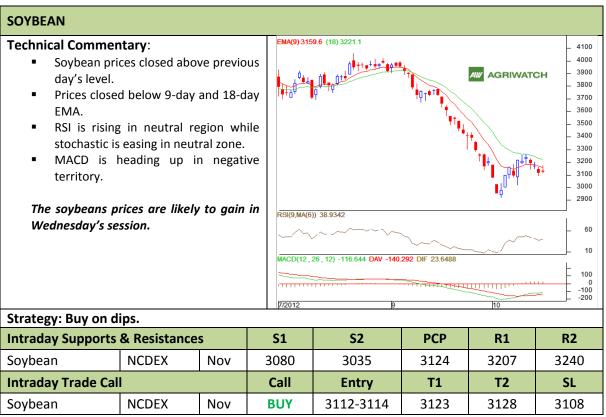

Commodity: Soybean Exchange: NCDEX Contract: Nov Expiry: Nov 20<sup>th</sup>, 2012

<sup>\*</sup> Do not carry-forward the position next day.

Commodity: Rapeseed/Mustard Exchange: NCDEX
Contract: Nov Expiry: Nov 20<sup>th</sup>, 2012