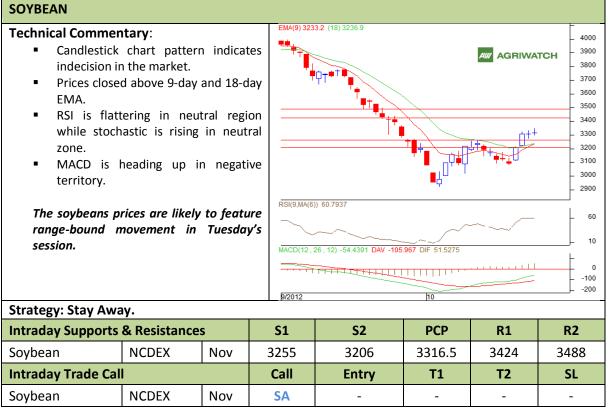

## Commodity: Soybean Contract: Nov

Exchange: NCDEX Expiry: Nov 20<sup>th</sup>, 2012

\* Do not carry-forward the position next day.