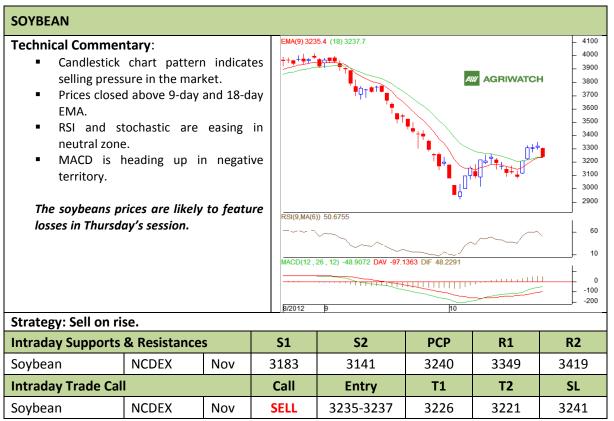

Commodity: Soybean Exchange: NCDEX Contract: Nov Expiry: Nov 20<sup>th</sup>, 2012

<sup>\*</sup> Do not carry-forward the position next day.

Commodity: Rapeseed/Mustard Exchange: NCDEX
Contract: Nov Expiry: Nov 20<sup>th</sup>, 2012