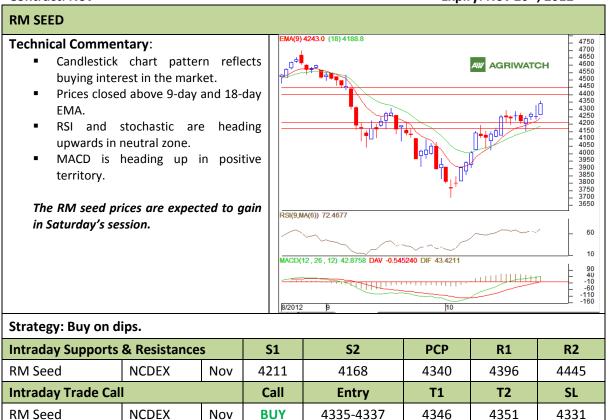

Commodity: Soybean Exchange: NCDEX
Contract: Nov Expiry: Nov 20<sup>th</sup>, 2012

<sup>\*</sup> Do not carry-forward the position next day.

Commodity: Rapeseed/Mustard Exchange: NCDEX
Contract: Nov Expiry: Nov 20<sup>th</sup>, 2012

<sup>\*</sup> Do not carry-forward the position next day.