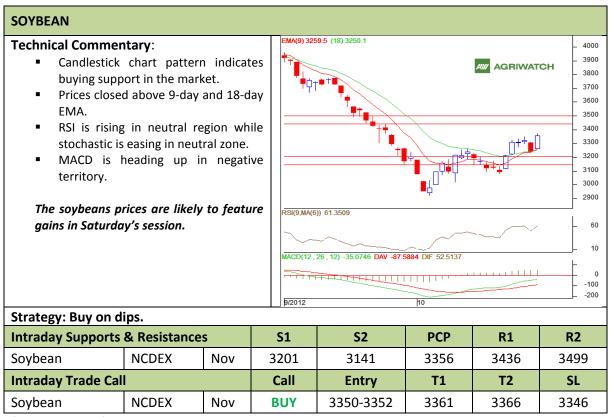

Commodity: Soybean Exchange: NCDEX
Contract: Nov Expiry: Nov 20<sup>th</sup>, 2012

<sup>\*</sup> Do not carry-forward the position next day.

Commodity: Rapeseed/Mustard Exchange: NCDEX
Contract: Nov Expiry: Nov 20<sup>th</sup>, 2012