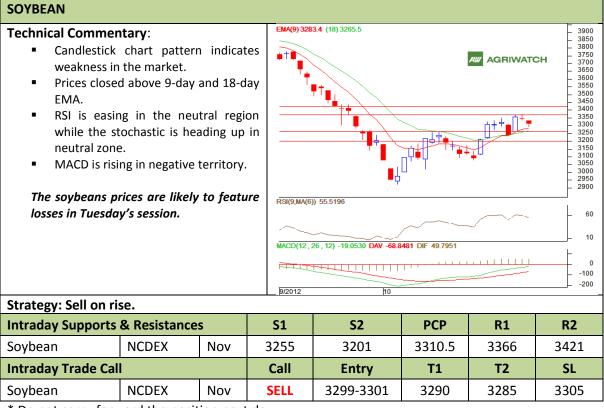

### Commodity: Soybean Contract: Nov

Exchange: NCDEX Expiry: Nov 20<sup>th</sup>, 2012

\* Do not carry-forward the position next day.