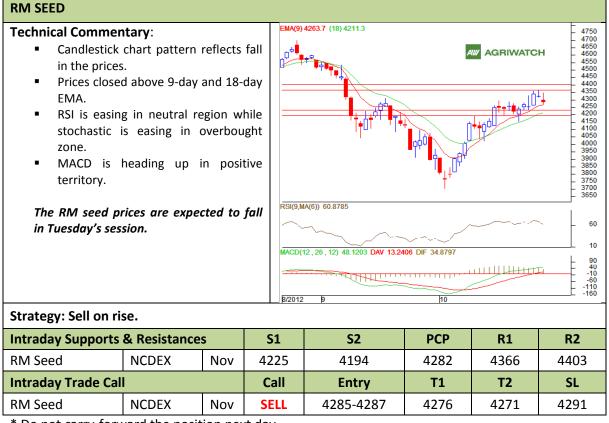

### Commodity: Rapeseed/Mustard Contract: Nov

#### Exchange: NCDEX Expiry: Nov 20<sup>th</sup>, 2012

\* Do not carry-forward the position next day.