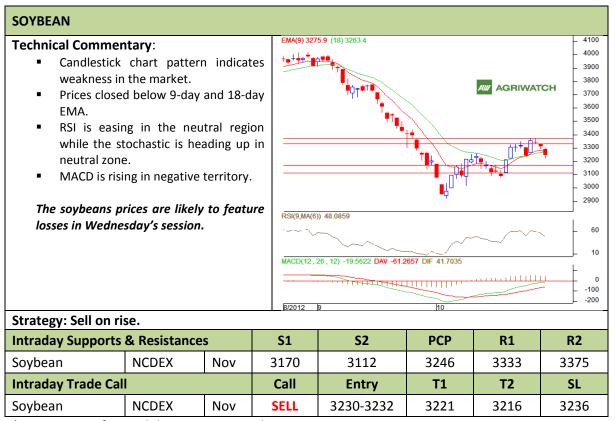

Commodity: Soybean Exchange: NCDEX
Contract: Nov Expiry: Nov 20<sup>th</sup>, 2012

<sup>\*</sup> Do not carry-forward the position next day.

Commodity: Rapeseed/Mustard Exchange: NCDEX
Contract: Nov Expiry: Nov 20<sup>th</sup>, 2012