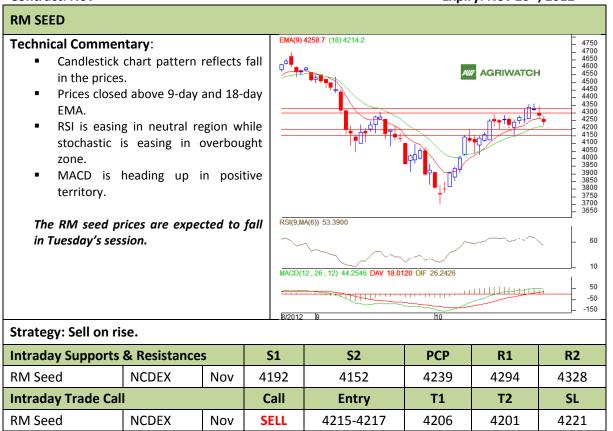

Commodity: Soybean Exchange: NCDEX
Contract: Nov Expiry: Nov 20<sup>th</sup>, 2012

<sup>\*</sup> Do not carry-forward the position next day.

Commodity: Rapeseed/Mustard Exchange: NCDEX
Contract: Nov Expiry: Nov 20<sup>th</sup>, 2012

<sup>\*</sup> Do not carry-forward the position next day.