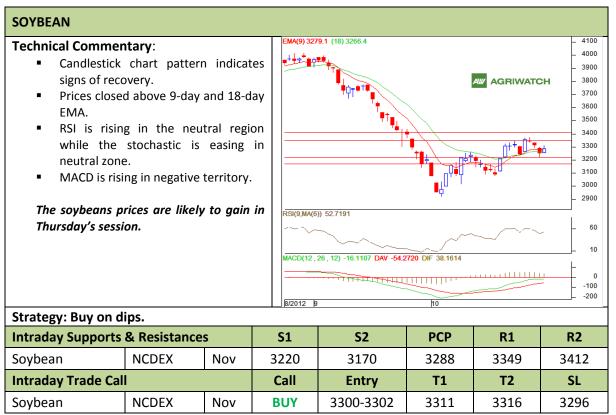

Commodity: Soybean Exchange: NCDEX
Contract: Nov Expiry: Nov 20<sup>th</sup>, 2012

<sup>\*</sup> Do not carry-forward the position next day.

Commodity: Rapeseed/Mustard Exchange: NCDEX
Contract: Nov Expiry: Nov 20<sup>th</sup>, 2012