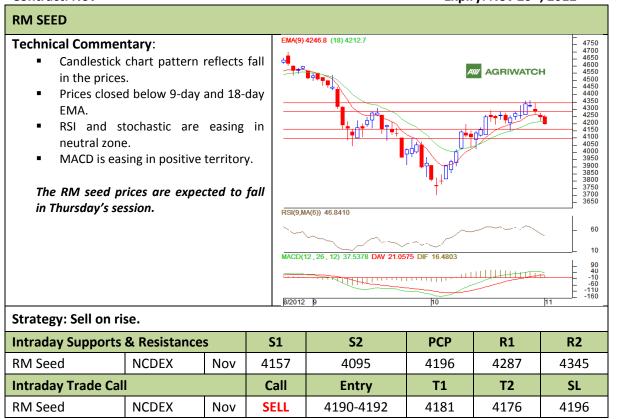

Commodity: Soybean Exchange: NCDEX
Contract: Nov Expiry: Nov 20<sup>th</sup>, 2012

<sup>\*</sup> Do not carry-forward the position next day.

Commodity: Rapeseed/Mustard Exchange: NCDEX
Contract: Nov Expiry: Nov 20<sup>th</sup>, 2012

<sup>\*</sup> Do not carry-forward the position next day.