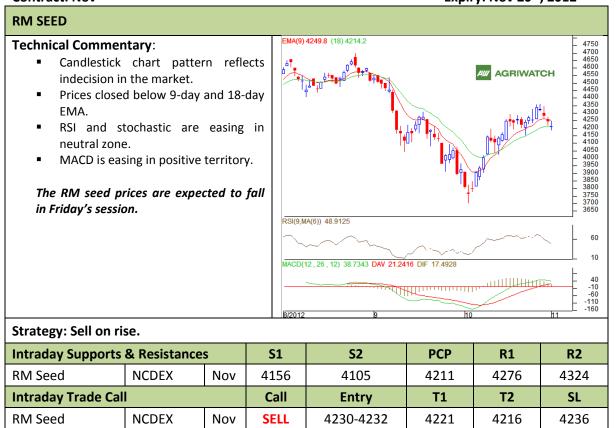

Commodity: Soybean Exchange: NCDEX Contract: Nov Expiry: Nov 20<sup>th</sup>, 2012

<sup>\*</sup> Do not carry-forward the position next day.

Commodity: Rapeseed/Mustard Exchange: NCDEX
Contract: Nov Expiry: Nov 20<sup>th</sup>, 2012

<sup>\*</sup> Do not carry-forward the position next day.