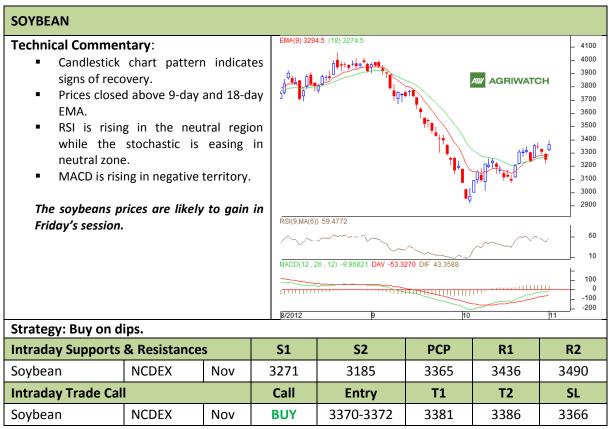

Commodity: Soybean Exchange: NCDEX Contract: Nov Expiry: Nov 20<sup>th</sup>, 2012

<sup>\*</sup> Do not carry-forward the position next day.

Commodity: Rapeseed/Mustard Exchange: NCDEX
Contract: Nov Expiry: Nov 20<sup>th</sup>, 2012