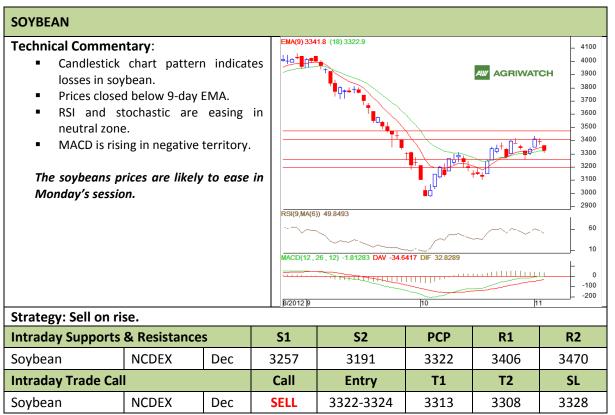

Commodity: Soybean Exchange: NCDEX Contract: Dec Expiry: Dec 20<sup>th</sup>, 2012

<sup>\*</sup> Do not carry-forward the position next day.

Commodity: Rapeseed/Mustard Exchange: NCDEX
Contract: Dec Expiry: Dec 20<sup>th</sup>, 2012