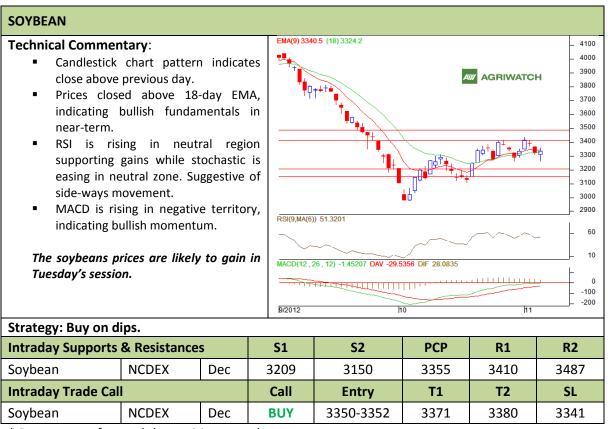

Commodity: Soybean Exchange: NCDEX Contract: Dec Expiry: Dec 20<sup>th</sup>, 2012

<sup>\*</sup> Do not carry-forward the position next day.

Commodity: Rapeseed/Mustard Exchange: NCDEX
Contract: Dec Expiry: Dec 20<sup>th</sup>, 2012