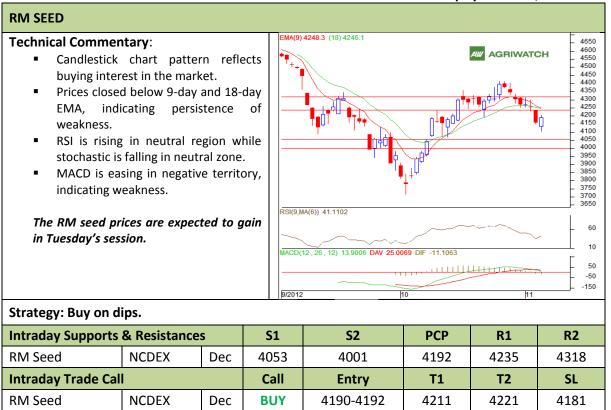

Commodity: Soybean Exchange: NCDEX Contract: Dec Expiry: Dec 20<sup>th</sup>, 2012



<sup>\*</sup> Do not carry-forward the position next day.



Commodity: Rapeseed/Mustard Exchange: NCDEX
Contract: Dec Expiry: Dec 20<sup>th</sup>, 2012



<sup>\*</sup> Do not carry-forward the position next day.

## Disclaimer

The information and opinions contained in the document have been compiled from sources believed to be reliable. The company does not warrant its accuracy, completeness and correctness. Use of data and information contained in this report is at your own risk. This document is not, and should not be construed as, an offer to sell or solicitation to buy any commodities. This document may not be reproduced, distributed or published, in whole or in part, by any recipient hereof for any purpose without prior permission from the Company. IASL and its affiliates and/or their officers, directors and employees may have positions in any commodities mentioned in this document (or in any related investment) and may from time to