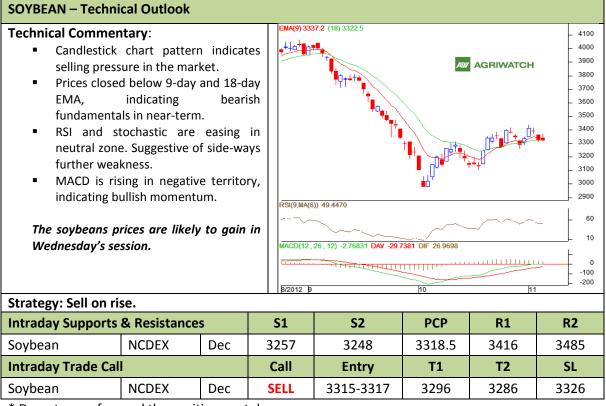

#### Commodity: Soybean Contract: Dec

Exchange: NCDEX Expiry: Dec 20<sup>th</sup>, 2012

\* Do not carry-forward the position next day.