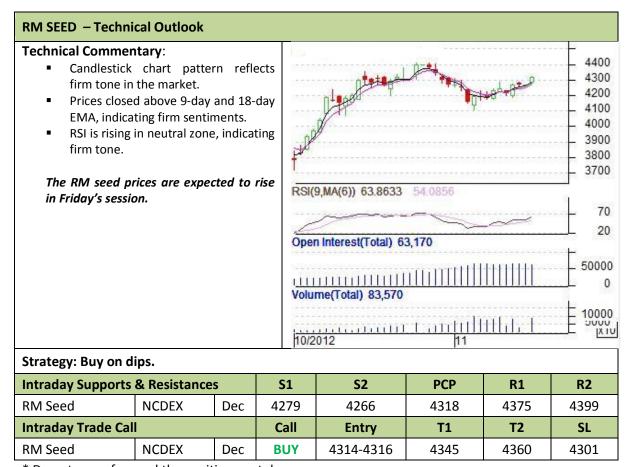

Commodity: Soybean Exchange: NCDEX Contract: Dec Expiry: Dec 20<sup>th</sup>, 2012

<sup>\*</sup> Do not carry-forward the position next day.

Commodity: Rapeseed/Mustard

**Exchange: NCDEX Expiry: Dec 20<sup>th</sup>, 2012 Contract: Dec** 