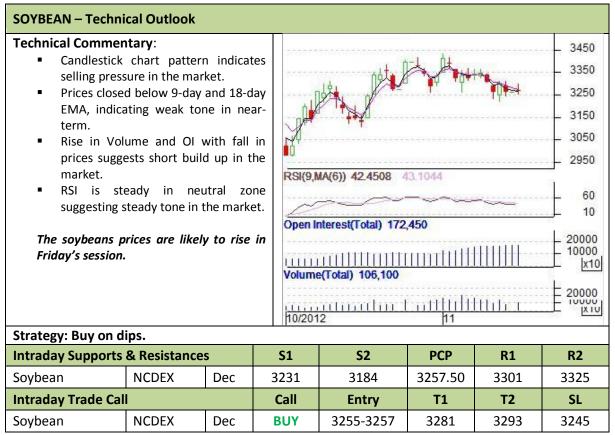

Commodity: Soybean Exchange: NCDEX Contract: Dec Expiry: Dec 20<sup>th</sup>, 2012

<sup>\*</sup> Do not carry-forward the position next day.

Commodity: Rapeseed/Mustard

**Exchange: NCDEX Expiry: Dec 20<sup>th</sup>, 2012 Contract: Dec** 