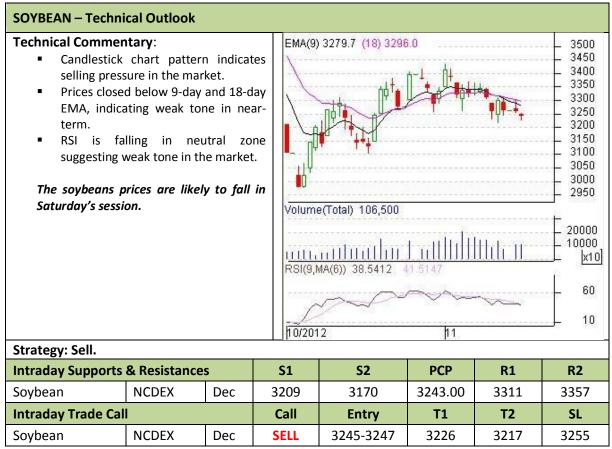

Commodity: Soybean Contract: Dec

## Exchange: NCDEX Expiry: Dec 20<sup>th</sup>, 2012

\* Do not carry-forward the position next day.