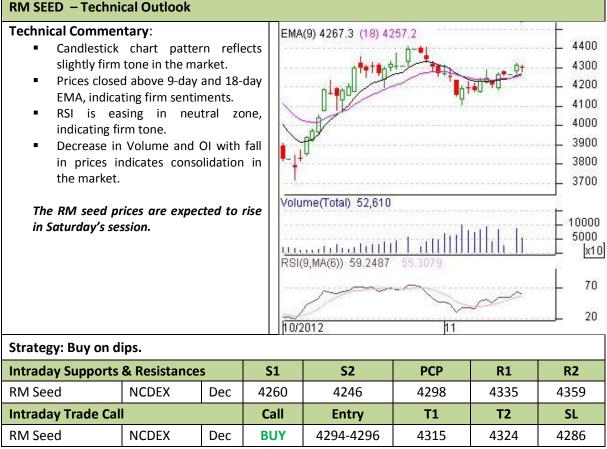

## AW AGRIWATCH

Commodity: Rapeseed/Mustard Contract: Dec

## Exchange: NCDEX Expiry: Dec 20<sup>th</sup>, 2012

\* Do not carry-forward the position next day.